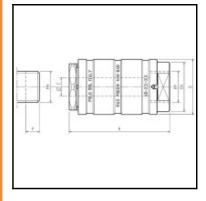

## Dimensions

| A mm:  | 67,5 |
|--------|------|
| B mm:  | 38   |
| ØC mm: | 12   |
| CH mm: | 29   |
| FA mm: | 1/2" |
| FP mm: | 1/2" |
| P mm:  | 10,5 |