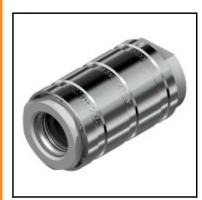

## Description

Quick coupling Straight-Through for male threads and shaped elements, 1/2" G, up to 400 bar, stainless steel

- Quick connector for male threads and shaped elements
- Push-pull hand actuation
- Additional safety system against inadvertent disconnection
- Free flow
- Stainless steel
- Working pressure: from vacuum up to 400 bar (specifications for vacuum pressures on demand)

## Details

| Maximum working pressure in bar: | 400                             |
|----------------------------------|---------------------------------|
| Shut-Off:                        | Quick coupling Straight-Through |
| Connection description:          | for 1/2" male thread            |
| Connection type:                 | for 1/2" male thread            |
| Material:                        | Stainless steel                 |
| Weight in kg:                    | 0,26                            |
| Self-venting coupling:           | No                              |
| Safety locking system:           | Yes                             |
| Two-hand operation:              | No                              |
| Ball locking:                    | No                              |
| Pin lock:                        | No                              |
| Vacuum suitable:                 | Yes                             |
| Water-resistant:                 | Yes                             |
| Flat-sealing:                    | No                              |
| Hydraulics:                      | Yes                             |
| Pneumatics:                      | Yes                             |
| Standard product:                | Yes                             |
| Mould coupling:                  | No                              |