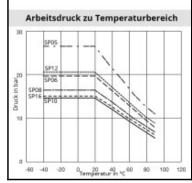

## Details

| Series:                 | RECTULASTIC                                                                                                                                                                                                                                                                                                                                                                                                                 |
|-------------------------|-----------------------------------------------------------------------------------------------------------------------------------------------------------------------------------------------------------------------------------------------------------------------------------------------------------------------------------------------------------------------------------------------------------------------------|
| Colour:                 | blue                                                                                                                                                                                                                                                                                                                                                                                                                        |
| Material:               | Nylon 12 (PA)                                                                                                                                                                                                                                                                                                                                                                                                               |
| Working temperature:    | -20°C up to +70°C                                                                                                                                                                                                                                                                                                                                                                                                           |
| Working pressure:       | see chart                                                                                                                                                                                                                                                                                                                                                                                                                   |
| Hose outlet:            | radial                                                                                                                                                                                                                                                                                                                                                                                                                      |
| Additional information: | Coiled hoses completely assembled with swivel fittings and spring guard                                                                                                                                                                                                                                                                                                                                                     |
| Special feature:        | with svivelling thread                                                                                                                                                                                                                                                                                                                                                                                                      |
| Advantages:             | - quick assembly possible - straight hoses ideal for<br>Push-In-System - light weight - low pressure drop -<br>dfferent colors for identification - good storage possibility<br>due to box packing (straight hoses) - high abrasion<br>resistance - self-retracting. Coiled Hose automatically<br>recoils to a fraction of its working length - small bending<br>diameter - resistant to oil, gasoline, grease and abrasion |
| Physical properties:    | <ul> <li>light weight (specific weight 9x lower as copper)</li> <li>x000D wide temperature range</li> <li>x000D high resistance against moisture</li> <li>x000D saltwater insensitive</li> <li>x000D long service time</li> </ul>                                                                                                                                                                                           |
| Mechanical properties:  | - high vibration prevention _x000D perfect abrasion resistance _x000D high compression characteristics _x000D low flow reduction for all kind of media _x000D precise tolerances _x000D constant solidity                                                                                                                                                                                                                   |
| Medium suitability:     | - compressed air - lubrication grease/oil - gasoline - hydraulic - vacuum - chemicals (on request) - foodstuff (on request)                                                                                                                                                                                                                                                                                                 |
| Weight in kg:           | 0,73                                                                                                                                                                                                                                                                                                                                                                                                                        |