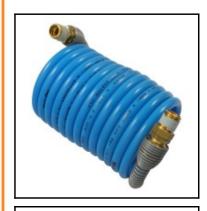

## Description

PA-coiled hose blue with svivelling thread male thread R 3/8, RECTULASTIC, 9,5 x 11,8 mm

RECTULASTIC hoses from Nycoil for safer, more efficient air power transmission.

## Details

| Series:                 | RECTULASTIC                                                                                                                                                                                                                                                                                                                                                                                                                 |
|-------------------------|-----------------------------------------------------------------------------------------------------------------------------------------------------------------------------------------------------------------------------------------------------------------------------------------------------------------------------------------------------------------------------------------------------------------------------|
| Colour:                 | blue                                                                                                                                                                                                                                                                                                                                                                                                                        |
| Material:               | Nylon 12 (PA)                                                                                                                                                                                                                                                                                                                                                                                                               |
| Working temperature:    | -20°C up to +70°C                                                                                                                                                                                                                                                                                                                                                                                                           |
| Working pressure:       | see chart                                                                                                                                                                                                                                                                                                                                                                                                                   |
| Hose outlet:            | radial                                                                                                                                                                                                                                                                                                                                                                                                                      |
| Additional information: | Coiled hoses completely assembled with swivel fittings and spring guard                                                                                                                                                                                                                                                                                                                                                     |
| Special feature:        | with svivelling thread                                                                                                                                                                                                                                                                                                                                                                                                      |
| Advantages:             | - quick assembly possible - straight hoses ideal for<br>Push-In-System - light weight - low pressure drop -<br>dfferent colors for identification - good storage possibility<br>due to box packing (straight hoses) - high abrasion<br>resistance - self-retracting. Coiled Hose automatically<br>recoils to a fraction of its working length - small bending<br>diameter - resistant to oil, gasoline, grease and abrasion |
| Physical properties:    | <ul> <li>light weight (specific weight 9x lower as copper)</li> <li>x000D wide temperature range</li> <li>x000D high resistance against moisture</li> <li>x000D saltwater insensitive</li> <li>x000D long service time</li> </ul>                                                                                                                                                                                           |
| Mechanical properties:  | - high vibration prevention _x000D perfect abrasion resistance _x000D high compression characteristics _x000D low flow reduction for all kind of media _x000D precise tolerances _x000D constant solidity                                                                                                                                                                                                                   |
| Medium suitability:     | - compressed air - lubrication grease/oil - gasoline - hydraulic - vacuum - chemicals (on request) - foodstuff (on request)                                                                                                                                                                                                                                                                                                 |
| Weight in kg:           | 0,73                                                                                                                                                                                                                                                                                                                                                                                                                        |

## **Dimensions**

| Inner diameter:            | 9,5 mm             |
|----------------------------|--------------------|
| Connection 1:              | Male thread R 3/8" |
| Connection 2:              | Male thread R 3/8" |
| Max. working length in m:  | 10,0               |
| Hose Inner diameter in mm: | 9,5                |
| Outer diameter in mm:      | 11,8               |
| Wall thickness in mm:      | 1,15               |
| Outer coil diameter in mm: | 140                |
| Number of turns:           | 31                 |