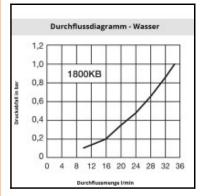

# Datasheet of 1800KBIW21EVX Quick coupling with female thread US



## Kein Foto vorhanden





### Description

Quick coupling double shut-off, Female thread G 1/2, NW 9,5, <50 bar, stainless steel 1.4404, seal FKM

Series 1800 is used mainly for applications in the area of compressed air and liquids. The coupling system stands out for its robust, compact design and high corrosion resistance. Ultra High Flow valve for optimum flow and low pressure drop.

ΙE

Т

#### Details

| Series:                                   | 1800                                                                                                           |
|-------------------------------------------|----------------------------------------------------------------------------------------------------------------|
| Old order number:                         | 1800 NBRV