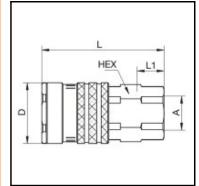

#### Dimensions

| D mm:  | 27 |
|--------|----|
| L mm:  | 55 |
| L1 mm: | 9  |
| SW mm: | 24 |