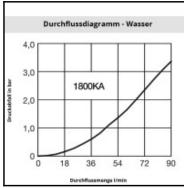

## Datasheet of 1800KAIW21EVX Quick coupling with female thread U S









## Description

Quick coupling single shut-off, Female thread G 1/2, NW 10,4, <30 bar, stainless steel 1.4404, seal FKM

Series 1800 is used mainly for applications in the area of compressed air and liquids. The coupling system stands out for its robust, compact design and high corrosion resistance. Ultra High Flow valve for optimum flow and low pressure drop.

## **Details**

| Series:                                   | 1800                                                                                                     |
|-------------------------------------------|----------------------------------------------------------------------------------------------------------|
| Old order number:                         | 1800 BRV