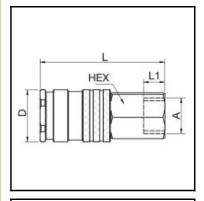

## Dimensions

| D mm:  | 27 |
|--------|----|
| L mm:  | 55 |
| L1 mm: | 10 |
| SW mm: | 24 |