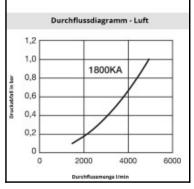

## Datasheet of 1800KAIW21EVX Quick coupling with female thread U S









## Description

Quick coupling single shut-off, Female thread G 1/2, NW 10,4, <30 bar, stainless steel 1.4404, seal FKM

Series 1800 is used mainly for applications in the area of compressed air and liquids. The coupling system stands out for its robust, compact design and high corrosion resistance. Ultra High Flow valve for optimum flow and low pressure drop.

## **Details**

| Series:                                   | 1800                                                                                                     |
|-------------------------------------------|----------------------------------------------------------------------------------------------------------|
| Old order number:                         | 1800 BRV