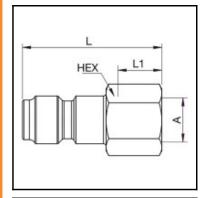

## **Dimensions**

| L mm:  | 27 |
|--------|----|
| L1 mm: | 7  |
| SW mm: | 12 |