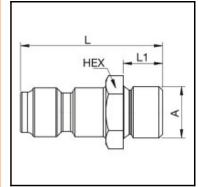

## Dimensions

| L mm:  | 27  |
|--------|-----|
| L1 mm: | 7,5 |
| SW mm: | 12  |