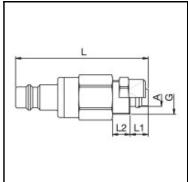

## Description

Plug dry-break double shut-off, with hose nut 8 x 10 mm, nominal diameter 7.4, <8 bar, stainless steel AISI 303, seal FKM

Universal industrial coupling with standard European profile for use with gaseous, liquid and aggressive medio. Coupling system with single-hand operation. UltraFlo valve for optimum flow and low pressure drop. The series stands out for its robust design and long service life even with the harshest use. The collar design minimises damage to the valve body.