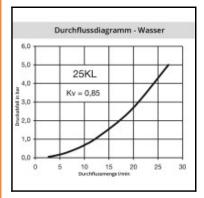

## Description

Plug dry-break double shut-off, with hose nut 8 x 10 mm, nominal diameter 7.4, <8 bar, stainless steel AISI 303, seal FKM

Universal industrial coupling with standard European profile for use with gaseous, liquid and aggressive medio. Coupling system with single-hand operation. UltraFlo valve for optimum flow and low pressure drop. The series stands out for its robust design and long service life even with the harshest use. The collar design minimises damage to the valve body.