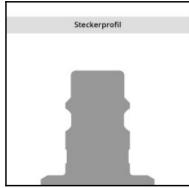

## Description

Plug dry-break double shut-off, with hose nut 8 x 10 mm, nominal diameter 7.4, <8 bar, stainless steel AISI 303, seal FKM

Universal industrial coupling with standard European profile for use with gaseous, liquid and aggressive medio. Coupling system with single-hand operation. UltraFlo valve for optimum flow and low pressure drop. The series stands out for its robust design and long service life even with the harshest use. The collar design minimises damage to the valve body.