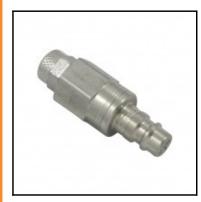

## Datasheet of 25SLKO10RVX Plug with hose nut

## Description

Plug dry-break double shut-off, with hose nut 8 x 10 mm, nominal diameter 7.4, <8 bar, stainless steel AISI 303, seal FKM

Universal industrial coupling with standard European profile for use with gaseous, liquid and aggressive medio. Coupling system with single-hand operation. UltraFlo valve for optimum flow and low pressure drop. The series stands out for its robust design and long service life even with the harshest use. The collar design minimises damage to the valve body.