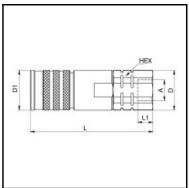

## Dimensions

| Connection A: | G 3/4" |
|---------------|--------|
| D mm:         | 43     |
| D1 mm:        | 39     |
| L mm:         | 115    |
| L1 mm:        | 16     |
| SW mm:        | 40     |