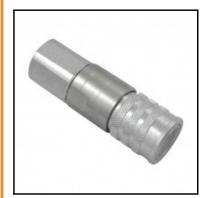

## Description

Hydraulic quick coupling double shut-off with pressure eliminator, female thread G 3/4, nominal diameter 12,5, 250 bar, steel, seal NBR

The FEM, FEC and IF series plug profile are produced according to ISO Standard 16028 and are compatible with other series complying with the same standard. These couplings offer a leckage free disconnection – minimal oil loss during uncoupling. Thanks to the valve design, the coupling has a minimum pressure drop, and thus achieves maximum cost-effectiveness. Exists in standard version (steel) and stainless steel.