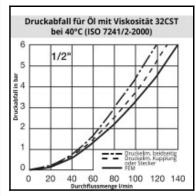

## Details

| FEM/IF                                                                                                        |
|---------------------------------------------------------------------------------------------------------------|
| IF5011-75                                                                                                     |
| IF5000                                                                                                        |
| 12,5                                                                                                          |
| 122                                                                                                           |
| 1/2"                                                                                                          |
| Can be operated with use of one hand- Safety locking feature as standard to prevent unintentional uncoupling. |
| 250                                                                                                           |
| -30°C up to +100°C (NBR) -25°C up to +200°C (FKM) depending on the medium.                                    |
| Quick coupling Double Shut-Off                                                                                |
| Female thread 3/4"                                                                                            |
| Female thread                                                                                                 |
| Steel                                                                                                         |
| zinc plated, passivated, sealed                                                                               |
| steel hardened                                                                                                |
| Steel, zinc-plated, passivated, sealed                                                                        |
| Steel, zinc-plated, passivated, sealed                                                                        |
| Steel, zinc-plated, passivated, sealed                                                                        |
| 1.4310                                                                                                        |
| 1.3541                                                                                                        |
| Brass                                                                                                         |
| Zinc cast                                                                                                     |
| 0,749                                                                                                         |
| Yes                                                                                                           |
| Yes                                                                                                           |
| No                                                                                                            |
| Yes                                                                                                           |
| No                                                                                                            |
| No                                                                                                            |
| Yes                                                                                                           |
| Yes                                                                                                           |
|                                                                                                               |