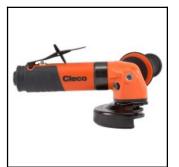

## Description

Right Angle Grinder, 5" / 125 mm wheel size, M14 spindle thread, 1080 l/min air consumption

Cleco's Right Angle Grinders are designed for rigorous use and long life, containing the features and power that are perfect for the most demanding applications found in foundries, shipyards, machine shops and rail car manufacturing.

- Designed to fit all Type 27, Type 27 threaded hub and Type 1 abrasive discs
- Spindle lock for quick and easy abrasive changes
  High-performance 1.25 kW motor delivers maximum power
- Quieter operation with rear exhaust overhose standard
- Ergonomic, anti-vibration handle for increased comfort and less operator fatigue
- Dual-layer, high-impact composite housing for extreme durability
   Versatile 270° adjustable guard for easy access to tight spaces