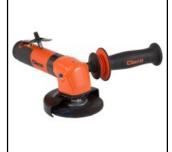

## Description

Right Angle Grinder, 5" / 125 mm wheel size, M14 spindle thread, 1080 l/min air consumption

Cleco's Right Angle Grinders are designed for rigorous use and long life, containing the features and power that are perfect for the most demanding applications found in foundries, shipyards, machine shops and rail car manufacturing.

- Designed to fit all Type 27, Type 27 threaded hub and Type 1 abrasive discs
- Spindle lock for quick and easy abrasive changes
  High-performance 1.25 kW motor delivers maximum power
- Quieter operation with rear exhaust overhose standard
- Ergonomic, anti-vibration handle for increased comfort and less operator fatigue
- Dual-layer, high-impact composite housing for extreme durability
   Versatile 270° adjustable guard for easy access to tight spaces