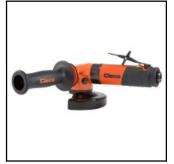

## Description

Right Angle Grinder, 5" / 125 mm wheel size, M14 spindle thread, 1080 l/min air consumption

Cleco's Right Angle Grinders are designed for rigorous use and long life, containing the features and power that are perfect for the most demanding applications found in foundries, shipyards, machine shops and rail car manufacturing.

- Designed to fit all Type 27, Type 27 threaded hub and Type 1 abrasive discs
- Spindle lock for quick and easy abrasive changes
  High-performance 1.25 kW motor delivers maximum power
- Quieter operation with rear exhaust overhose standard
- Ergonomic, anti-vibration handle for increased comfort and less operator fatigue
- Dual-layer, high-impact composite housing for extreme durability
   Versatile 270° adjustable guard for easy access to tight spaces