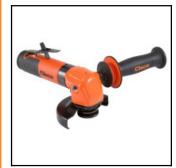

## Description

Right Angle Grinder, 5" / 125 mm wheel size, M14 spindle thread, 1080 l/min air consumption

Cleco's Right Angle Grinders are designed for rigorous use and long life, containing the features and power that are perfect for the most demanding applications found in foundries, shipyards, machine shops and rail car manufacturing.

- Designed to fit all Type 27, Type 27 threaded hub and Type 1 abrasive discs
- Spindle lock for quick and easy abrasive changes
  High-performance 1.25 kW motor delivers maximum power
- Quieter operation with rear exhaust overhose standard
- Ergonomic, anti-vibration handle for increased comfort and less operator fatigue
- Dual-layer, high-impact composite housing for extreme durability
   Versatile 270° adjustable guard for easy access to tight spaces