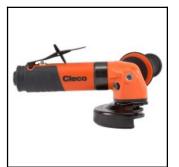

## Description

Right Angle Grinder, 5" / 125 mm wheel size, 5/8"-11 spindle thread, 1080 l/min air consumption

Cleco's Right Angle Grinders are designed for rigorous use and long life, containing the features and power that are perfect for the most demanding applications found in foundries, shipyards, machine shops and rail car manufacturing.

- Designed to fit all Type 27, Type 27 threaded hub and Type 1 abrasive discs
  Spindle lock for quick and easy abrasive changes
  High-performance 1.25 kW motor delivers maximum power
- Quieter operation with rear exhaust overhose standard
- Ergonomic, anti-vibration handle for increased comfort and less operator fatigue
- Dual-layer, high-impact composite housing for extreme durability
   Versatile 270° adjustable guard for easy access to tight spaces