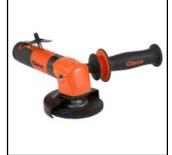

## Description

Right Angle Grinder, 5" / 125 mm wheel size, 5/8"-11 spindle thread, 1080 l/min air consumption

Cleco's Right Angle Grinders are designed for rigorous use and long life, containing the features and power that are perfect for the most demanding applications found in foundries, shipyards, machine shops and rail car manufacturing.

- Designed to fit all Type 27, Type 27 threaded hub and Type 1 abrasive discs
  Spindle lock for quick and easy abrasive changes
  High-performance 1.25 kW motor delivers maximum power
- Quieter operation with rear exhaust overhose standard
- Ergonomic, anti-vibration handle for increased comfort and less operator fatigue
- Dual-layer, high-impact composite housing for extreme durability
   Versatile 270° adjustable guard for easy access to tight spaces