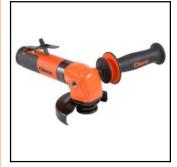

## Description

Right Angle Grinder, 5" / 125 mm wheel size, 5/8"-11 spindle thread, 1080 l/min air consumption

Cleco's Right Angle Grinders are designed for rigorous use and long life, containing the features and power that are perfect for the most demanding applications found in foundries, shipyards, machine shops and rail car manufacturing.

- Designed to fit all Type 27, Type 27 threaded hub and Type 1 abrasive discs
  Spindle lock for quick and easy abrasive changes
  High-performance 1.25 kW motor delivers maximum power
- Quieter operation with rear exhaust overhose standard
- Ergonomic, anti-vibration handle for increased comfort and less operator fatigue
- Dual-layer, high-impact composite housing for extreme durability
   Versatile 270° adjustable guard for easy access to tight spaces