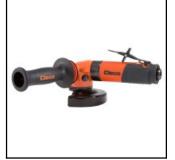

## Description

Right Angle Grinder, 5" / 125 mm wheel size, 5/8"-11 spindle thread, 1080 l/min air consumption

Cleco's Right Angle Grinders are designed for rigorous use and long life, containing the features and power that are perfect for the most demanding applications found in foundries, shipyards, machine shops and rail car manufacturing.

- Designed to fit all Type 27, Type 27 threaded hub and Type 1 abrasive discs
  Spindle lock for quick and easy abrasive changes
  High-performance 1.25 kW motor delivers maximum power
- Quieter operation with rear exhaust overhose standard
- Ergonomic, anti-vibration handle for increased comfort and less operator fatigue
- Dual-layer, high-impact composite housing for extreme durability
   Versatile 270° adjustable guard for easy access to tight spaces