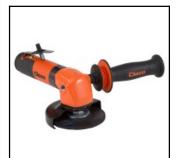

## Description

Right Angle Grinder, 4" / 100 mm wheel size, 3/8"-24 spindle thread, 1380 l/min air consumption

Cleco's Right Angle Grinders are designed for rigorous use and long life, containing the features and power that are perfect for the most demanding applications found in foundries, shipyards, machine shops and rail car manufacturing.

- Designed to fit all Type 27, Type 27 threaded hub and Type 1 abrasive discs
- Spindle lock for quick and easy abrasive changes
  High-performance 1.25 kW motor delivers maximum power
- Quieter operation with rear exhaust overhose standard
- Ergonomic, anti-vibration handle for increased comfort and less operator fatigue
- Dual-layer, high-impact composite housing for extreme durability
   Versatile 270° adjustable guard for easy access to tight spaces