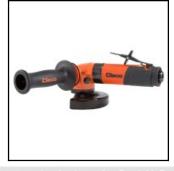

## Description

Right Angle Grinder, 4" / 100 mm wheel size, 3/8"-24 spindle thread, 1380 l/min air consumption

Cleco's Right Angle Grinders are designed for rigorous use and long life, containing the features and power that are perfect for the most demanding applications found in foundries, shipyards, machine shops and rail car manufacturing.

- Designed to fit all Type 27, Type 27 threaded hub and Type 1 abrasive discs
- Spindle lock for quick and easy abrasive changes
  High-performance 1.25 kW motor delivers maximum power
- Quieter operation with rear exhaust overhose standard
- Ergonomic, anti-vibration handle for increased comfort and less operator fatigue
- Dual-layer, high-impact composite housing for extreme durability
   Versatile 270° adjustable guard for easy access to tight spaces