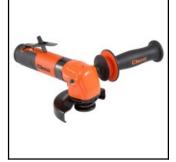

## Description

Right Angle Grinder, 4" / 100 mm wheel size, 3/8"-24 spindle thread, 1380 l/min air consumption

Cleco's Right Angle Grinders are designed for rigorous use and long life, containing the features and power that are perfect for the most demanding applications found in foundries, shipyards, machine shops and rail car manufacturing.

- Designed to fit all Type 27, Type 27 threaded hub and Type 1 abrasive discs
- Spindle lock for quick and easy abrasive changes
  High-performance 1.25 kW motor delivers maximum power
- Quieter operation with rear exhaust overhose standard
- Ergonomic, anti-vibration handle for increased comfort and less operator fatigue
- Dual-layer, high-impact composite housing for extreme durability
   Versatile 270° adjustable guard for easy access to tight spaces