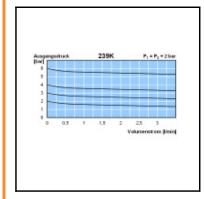

## Details

| Series:                 | 239K                                                           |
|-------------------------|----------------------------------------------------------------|
| Flow rate in I/min:     | 4                                                              |
| Series long:            | 239K                                                           |
| max. inlet pressure:    | 10 bar                                                         |
| Outlet pressure:        | 8 bar                                                          |
| Advantages:             | Applications such as drinking water, food and medical industry |
| Working temperature:    | +4°C up to +60°C                                               |
| Connection:             | Female thread G 1/4                                            |
| Connection description: | Female thread G 1/4                                            |
| Material:               | Grivory®                                                       |
| Seal description:       | Fluororubber                                                   |
| Surface:                | blank finish                                                   |
| Material connection:    | Grivory®                                                       |
| Material seal:          | FPM                                                            |
| Case:                   | Grivory®                                                       |
| Medium suitability:     | drinking water                                                 |
| Weight in kg:           | 0,125                                                          |
| Hydraulics:             | No                                                             |
| Pneumatics:             | No                                                             |
| Water-resistant:        | Yes                                                            |