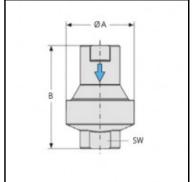

## Dimensions

| Connection A: | G 1/4 |
|---------------|-------|
| A mm:         | 34    |
| B mm:         | 52    |
| SW mm:        | 17    |