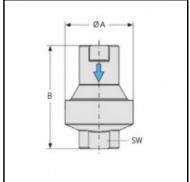

## Dimensions

| Connection A: | G 1/4 |
|---------------|-------|
| A mm:         | 34    |
| B mm:         | 52    |
| SW mm:        | 17    |