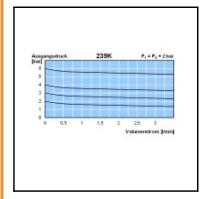

## Details

| Series:                 | 239K                                                           |
|-------------------------|----------------------------------------------------------------|
| Flow rate in I/min:     | 4                                                              |
| Series long:            | 239K                                                           |
| max. inlet pressure:    | 10 bar                                                         |
| Outlet pressure:        | 7 bar                                                          |
| Advantages:             | Applications such as drinking water, food and medical industry |
| Working temperature:    | +4°C up to +60°C                                               |
| Connection:             | Female thread G 1/4                                            |
| Connection description: | Female thread G 1/4                                            |
| Material:               | Grivory®                                                       |
| Seal description:       | Fluororubber                                                   |
| Surface:                | blank finish                                                   |
| Material connection:    | Grivory®                                                       |
| Material seal:          | FPM                                                            |
| Case:                   | Grivory®                                                       |
| Medium suitability:     | drinking water                                                 |
| Weight in kg:           | 0,125                                                          |
| Hydraulics:             | No                                                             |
| Pneumatics:             | No                                                             |
| Water-resistant:        | Yes                                                            |