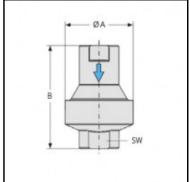

## **Dimensions**

| Connection A: | G 1/4 |
|---------------|-------|
| A mm:         | 34    |
| B mm:         | 52    |
| SW mm:        | 17    |