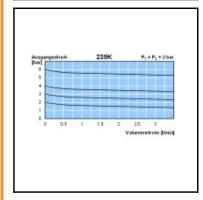

## Details

| Series:                 | 239K                                                           |
|-------------------------|----------------------------------------------------------------|
| Flow rate in I/min:     | 4                                                              |
| Series long:            | 239K                                                           |
| max. inlet pressure:    | 10 bar                                                         |
| Outlet pressure:        | 6 bar                                                          |
| Advantages:             | Applications such as drinking water, food and medical industry |
| Working temperature:    | +4°C up to +60°C                                               |
| Connection:             | Female thread G 1/4                                            |
| Connection description: | Female thread G 1/4                                            |
| Material:               | Grivory®                                                       |
| Seal description:       | Fluororubber                                                   |
| Surface:                | blank finish                                                   |
| Material connection:    | Grivory®                                                       |
| Material seal:          | FPM                                                            |
| Case:                   | Grivory®                                                       |
| Medium suitability:     | drinking water                                                 |
| Weight in kg:           | 0,125                                                          |
| Hydraulics:             | No                                                             |
| Pneumatics:             | No                                                             |
| Water-resistant:        | Yes                                                            |