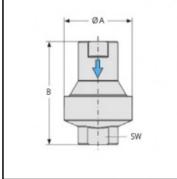

## Dimensions

| Connection A: | G 1/4 |
|---------------|-------|
| A mm:         | 34    |
| B mm:         | 52    |
| SW mm:        | 17    |