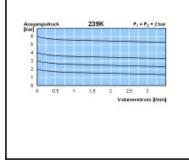

## Details

| Series:                 | 239K                                                              |
|-------------------------|-------------------------------------------------------------------|
| Flow rate in I/min:     | 4                                                                 |
| Series long:            | 239K                                                              |
| max. inlet pressure:    | 10 bar                                                            |
| Outlet pressure:        | 3 bar                                                             |
| Advantages:             | Applications such as drinking water, food and medical<br>industry |
| Working temperature:    | +4°C up to +60°C                                                  |
| Connection:             | Female thread G 1/4                                               |
| Connection description: | Female thread G 1/4                                               |
| Material:               | Grivory®                                                          |
| Seal description:       | Fluororubber                                                      |
| Surface:                | blank finish                                                      |
| Material connection:    | Grivory®                                                          |
| Material seal:          | FPM                                                               |
| Case:                   | Grivory®                                                          |
| Medium suitability:     | drinking water                                                    |
| Weight in kg:           | 0,125                                                             |
| Hydraulics:             | No                                                                |
| Pneumatics:             | No                                                                |
| Water-resistant:        | Yes                                                               |