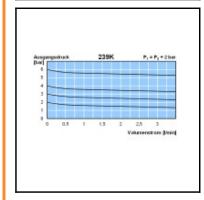

## Details

| Series:                 | 239K                                                           |
|-------------------------|----------------------------------------------------------------|
| Flow rate in I/min:     | 3                                                              |
| Series long:            | 239K                                                           |
| max. inlet pressure:    | 10 bar                                                         |
| Outlet pressure:        | 1 bar                                                          |
| Advantages:             | Applications such as drinking water, food and medical industry |
| Working temperature:    | +4°C up to +60°C                                               |
| Connection:             | Female thread G 1/4                                            |
| Connection description: | Female thread G 1/4                                            |
| Material:               | Grivory®                                                       |
| Seal description:       | Fluororubber                                                   |
| Surface:                | blank finish                                                   |
| Material connection:    | Grivory®                                                       |
| Material seal:          | FPM                                                            |
| Case:                   | Grivory®                                                       |
| Medium suitability:     | drinking water                                                 |
| Weight in kg:           | 0,125                                                          |
| Hydraulics:             | No                                                             |
| Pneumatics:             | No                                                             |
| Water-resistant:        | Yes                                                            |