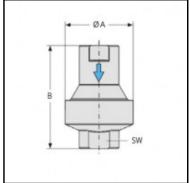

## Dimensions

| Connection A: | G 1/4 |
|---------------|-------|
| A mm:         | 34    |
| B mm:         | 52    |
| SW mm:        | 17    |