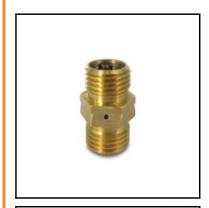

## Description

Cartridge pressure regulator, outlet pressure 4 bar, supply pressure 12 bar, male thread G 1/4, Brass

Cartridge pressure regulator suitable for assembly block.

Select the pressure regulator according to the desired outlet pressure. The outlet pressure cannot be subsequently adjusted. This safeguards against tampering.

## Details

| Series:                 | 233                                   |
|-------------------------|---------------------------------------|
| Flow rate in I/min:     | 350                                   |
| Series long:            | 233                                   |
| max. inlet pressure:    | 12 bar                                |
| Outlet pressure:        | 4 bar                                 |
| Relieving function:     | non-relieving                         |
| Working temperature:    | -20°C up to +60°C                     |
| Connection:             | Male thread G 1/4                     |
| Connection description: | Male thread G 1/4                     |
| Material:               | Brass                                 |
| Seal description:       | Nitrite-butadiene rubber              |
| Surface:                | blank finish                          |
| Material connection:    | Brass                                 |
| Material seal:          | NBR                                   |
| Case:                   | Brass                                 |
| Filter element:         | Stainless steel                       |
| Tappet:                 | Brass                                 |
| Medium suitability:     | compressed air or non-corrosive gases |
| Weight in kg:           | 0,02                                  |
| Hydraulics:             | No                                    |
| Pneumatics:             | Yes                                   |
| Water-resistant:        | No                                    |