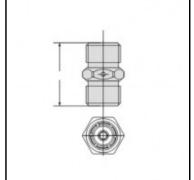

## Dimensions

| Connection A: | G 1/4 |
|---------------|-------|
| A mm:         | 24    |
| SW mm:        | 14    |