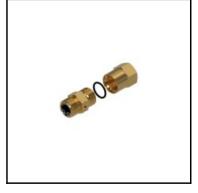

## Description

Cartridge pressure regulator, outlet pressure 4 bar, supply pressure 12 bar, male thread G 1/4, Brass

Cartridge pressure regulator suitable for assembly block.

Select the pressure regulator according to the desired outlet pressure. The outlet pressure cannot be subsequently adjusted. This safeguards against tampering.

## Details

| Series:                 | 233                                   |
|-------------------------|---------------------------------------|
| Flow rate in I/min:     | 350                                   |
| Series long:            | 233                                   |
| max. inlet pressure:    | 12 bar                                |
| Outlet pressure:        | 4 bar                                 |
| Relieving function:     | non-relieving                         |
| Working temperature:    | -20°C up to +60°C                     |
| Connection:             | Male thread G 1/4                     |
| Connection description: | Male thread G 1/4                     |
| Material:               | Brass                                 |
| Seal description:       | Nitrite-butadiene rubber              |
| Surface:                | blank finish                          |
| Material connection:    | Brass                                 |
| Material seal:          | NBR                                   |
| Case:                   | Brass                                 |
| Filter element:         | Stainless steel                       |
| Tappet:                 | Brass                                 |
| Medium suitability:     | compressed air or non-corrosive gases |
| Weight in kg:           | 0,02                                  |
| Hydraulics:             | No                                    |
| Pneumatics:             | Yes                                   |
| Water-resistant:        | No                                    |