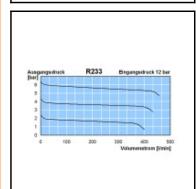

## Description

Cartridge pressure regulator, outlet pressure 4 bar, supply pressure 12 bar, male thread G 1/4, Brass

Cartridge pressure regulator suitable for assembly block.

Select the pressure regulator according to the desired outlet pressure. The outlet pressure cannot be subsequently adjusted. This safeguards against tampering.

## Details

| Series:                 | 233                                   |
|-------------------------|---------------------------------------|
| Flow rate in I/min:     | 350                                   |
| Series long:            | 233                                   |
| max. inlet pressure:    | 12 bar                                |
| Outlet pressure:        | 4 bar                                 |
| Relieving function:     | non-relieving                         |
| Working temperature:    | -20°C up to +60°C                     |
| Connection:             | Male thread G 1/4                     |
| Connection description: | Male thread G 1/4                     |
| Material:               | Brass                                 |
| Seal description:       | Nitrite-butadiene rubber              |
| Surface:                | blank finish                          |
| Material connection:    | Brass                                 |
| Material seal:          | NBR                                   |
| Case:                   | Brass                                 |
| Filter element:         | Stainless steel                       |
| Tappet:                 | Brass                                 |
| Medium suitability:     | compressed air or non-corrosive gases |
| Weight in kg:           | 0,02                                  |
| Hydraulics:             | No                                    |
| Pneumatics:             | Yes                                   |
| Water-resistant:        | No                                    |