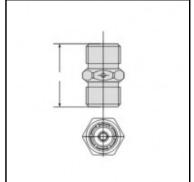

## Dimensions

| Connection A: | G 1/4 |
|---------------|-------|
| A mm:         | 24    |
| SW mm:        | 14    |