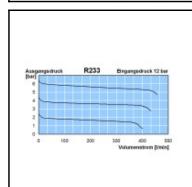

## Details

| Series:                 | 233                                   |
|-------------------------|---------------------------------------|
| Flow rate in I/min:     | 350                                   |
| Series long:            | 233                                   |
| max. inlet pressure:    | 12 bar                                |
| Outlet pressure:        | 2 bar                                 |
| Relieving function:     | non-relieving                         |
| Working temperature:    | -20°C up to +60°C                     |
| Connection:             | Male thread G 1/4                     |
| Connection description: | Male thread G 1/4                     |
| Material:               | Brass                                 |
| Seal description:       | Nitrite-butadiene rubber              |
| Surface:                | blank finish                          |
| Material connection:    | Brass                                 |
| Material seal:          | NBR                                   |
| Case:                   | Brass                                 |
| Filter element:         | Stainless steel                       |
| Tappet:                 | Brass                                 |
| Medium suitability:     | compressed air or non-corrosive gases |
| Weight in kg:           | 0,02                                  |
| Hydraulics:             | No                                    |
| Pneumatics:             | Yes                                   |
| Water-resistant:        | No                                    |