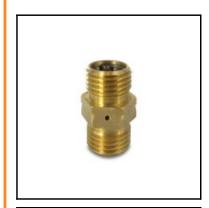

## Description

Cartridge pressure regulator, outlet pressure 2 bar, supply pressure 12 bar, male thread G 1/4, Brass

Cartridge pressure regulator suitable for assembly block.

Select the pressure regulator according to the desired outlet pressure. The outlet pressure cannot be subsequently adjusted. This safeguards against tampering.

## Details

| Series:                 | 233                                   |
|-------------------------|---------------------------------------|
| Flow rate in I/min:     | 350                                   |
| Series long:            | 233                                   |
| max. inlet pressure:    | 12 bar                                |
| Outlet pressure:        | 2 bar                                 |
| Relieving function:     | non-relieving                         |
| Working temperature:    | -20°C up to +60°C                     |
| Connection:             | Male thread G 1/4                     |
| Connection description: | Male thread G 1/4                     |
| Material:               | Brass                                 |
| Seal description:       | Nitrite-butadiene rubber              |
| Surface:                | blank finish                          |
| Material connection:    | Brass                                 |
| Material seal:          | NBR                                   |
| Case:                   | Brass                                 |
| Filter element:         | Stainless steel                       |
| Tappet:                 | Brass                                 |
| Medium suitability:     | compressed air or non-corrosive gases |
| Weight in kg:           | 0,02                                  |
| Hydraulics:             | No                                    |
| Pneumatics:             | Yes                                   |
| Water-resistant:        | No                                    |