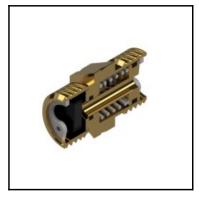

## Description

Cartridge pressure regulator, outlet pressure 2 bar, supply pressure 12 bar, male thread G 1/4, Brass

Cartridge pressure regulator suitable for assembly block.

Select the pressure regulator according to the desired outlet pressure. The outlet pressure cannot be subsequently adjusted. This safeguards against tampering.

## Details

| Series:                 | 233                                   |
|-------------------------|---------------------------------------|
| Flow rate in I/min:     | 350                                   |
| Series long:            | 233                                   |
| max. inlet pressure:    | 12 bar                                |
| Outlet pressure:        | 2 bar                                 |
| Relieving function:     | non-relieving                         |
| Working temperature:    | -20°C up to +60°C                     |
| Connection:             | Male thread G 1/4                     |
| Connection description: | Male thread G 1/4                     |
| Material:               | Brass                                 |
| Seal description:       | Nitrite-butadiene rubber              |
| Surface:                | blank finish                          |
| Material connection:    | Brass                                 |
| Material seal:          | NBR                                   |
| Case:                   | Brass                                 |
| Filter element:         | Stainless steel                       |
| Tappet:                 | Brass                                 |
| Medium suitability:     | compressed air or non-corrosive gases |
| Weight in kg:           | 0,02                                  |
| Hydraulics:             | No                                    |
| Pneumatics:             | Yes                                   |
| Water-resistant:        | No                                    |