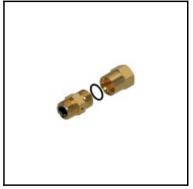

## Datasheet of 233G0220 Cartridge pressure regulator

## Description

Cartridge pressure regulator, outlet pressure 2 bar, supply pressure 12 bar, male thread G 1/4, Brass

Cartridge pressure regulator suitable for assembly block.

Select the pressure regulator according to the desired outlet pressure. The outlet pressure cannot be subsequently adjusted. This safeguards against tampering.