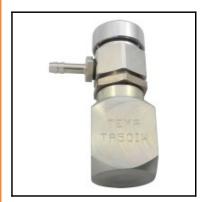

## Description

Pressure release valve female thread G 1/2, max. 250 bar

Produced for hydraulic systems where in line quick connect couplings are used. The system pressure built up between the hydraulic unit and the coupling would not allow mechanical coupling.

## **Dimensions**

| Connection A:  | G 1/2" |
|----------------|--------|
| Connection A1: | G 1/2" |
| D mm:          | 33     |
| L mm:          | 60     |
| SW mm:         | 28     |