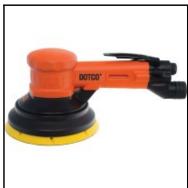

## **Datasheet of DSG-01-36HL Geared Sander**

## Description

Geared sander, central-vacuum, pad face hook & loop, 152 mm, 424 l/min

- Machined steel gears for longer life and performance
- Double output bearing design and hardened alloy steel cylinder extends life
- Epicyclodial sanding pattern allows for aggressive removal of material

#### Ergonomic:

- Soft grip, insulated handle reduces vibration
- Rear exhaust to direct air away from user
   Lever type throttle for comfortable operation and reduced fatigue
- Long handle allows for twohanded support of tool

#### Versatile:

- Central vacuum and nonvacuum options available
- 6" and 8" pad sizes
- 900 RPM allows for aggressive removal applications
  Available with both PSA and Hook & Loop pads