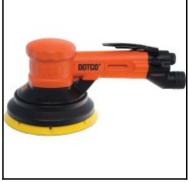

## **Datasheet of DSG-01-36HL Geared Sander**

## Description

Geared sander, central-vacuum, pad face hook & loop, 152 mm, 424 l/min

- Machined steel gears for longer life and performance
- Double output bearing design and hardened alloy steel cylinder extends life
- Epicyclodial sanding pattern allows for aggressive removal of material

#### Ergonomic:

- Soft grip, insulated handle reduces vibration
- Rear exhaust to direct air away from user
   Lever type throttle for comfortable operation and reduced fatigue
- Long handle allows for twohanded support of tool

#### Versatile:

- Central vacuum and nonvacuum options available
- 6" and 8" pad sizes
- 900 RPM allows for aggressive removal applications
  Available with both PSA and Hook & Loop pads