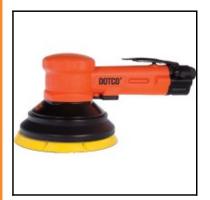

# Datasheet of DSG-01-06HL Geared Sander

### Description

Geared sander, non-vacuum, pad face hook & loop, 152 mm, 424 l/min

#### Durable:

- Machined steel gears for longer life and performance
- · Double output bearing design and hardened alloy steel cylinder extends life
- · Epicyclodial sanding pattern allows for aggressive removal of material

#### Ergonomic:

- Soft grip, insulated handle reduces vibration
- Rear exhaust to direct air away from user
   Lever type throttle for comfortable operation and reduced fatigue
- · Long handle allows for twohanded support of tool

#### Versatile:

- · Central vacuum and nonvacuum options available
- 6" and 8" pad sizes
- 900 RPM allows for aggressive removal applications
  Available with both PSA and Hook & Loop pads