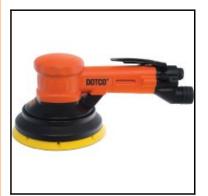

# **Datasheet of DSG-01-36PSA Geared Sander**

## Description

Geared sander, central-vacuum, pad face PSA, 152 mm, 424 l/min

#### Sanding pattern:

× Details

| Idling speed rpm:   | 900            |
|---------------------|----------------|
| Flow rate in I/min: | 424 (at 90psi) |
| Orbit:              | 5 mm           |
| Vacuum type:        | Central-Vacuum |
| Pad face:           | PSA            |
| Weight in kg:       | 1,6            |
| Pad size in mm:     | 152            |