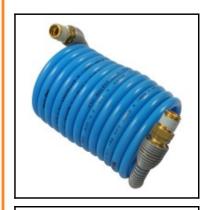

## Description

PA-coiled hose blue with svivelling thread male thread R 3/8, RECTULASTIC, 9,5 x 11,8 mm

RECTULASTIC hoses from Nycoil for safer, more efficient air power transmission.

## Details

| Series:                 | RECTULASTIC                                                                                                                                                                                                                                                                                                                                                                                                                                         |
|-------------------------|-----------------------------------------------------------------------------------------------------------------------------------------------------------------------------------------------------------------------------------------------------------------------------------------------------------------------------------------------------------------------------------------------------------------------------------------------------|
| Colour:                 | blue                                                                                                                                                                                                                                                                                                                                                                                                                                                |
| Material:               | Nylon 12 (PA)                                                                                                                                                                                                                                                                                                                                                                                                                                       |
| Working temperature:    | -20°C up to +70°C                                                                                                                                                                                                                                                                                                                                                                                                                                   |
| Working pressure:       | see chart                                                                                                                                                                                                                                                                                                                                                                                                                                           |
| Hose outlet:            | radial                                                                                                                                                                                                                                                                                                                                                                                                                                              |
| Additional information: | Coiled hoses completely assembled with swivel fittings<br>and spring guard                                                                                                                                                                                                                                                                                                                                                                          |
| Special feature:        | with svivelling thread                                                                                                                                                                                                                                                                                                                                                                                                                              |
| Advantages:             | <ul> <li>quick assembly possible - straight hoses ideal for<br/>Push-In-System - light weight - low pressure drop -<br/>dfferent colors for identification - good storage possibility<br/>due to box packing (straight hoses) - high abrasion<br/>resistance - self-retracting. Coiled Hose automatically<br/>recoils to a fraction of its working length - small bending<br/>diameter - resistant to oil, gasoline, grease and abrasion</li> </ul> |
| Physical properties:    | <ul> <li>light weight (specific weight 9x lower as copper)</li> <li>x000D - wide temperature range</li> <li>x000D - high resistance against moisture</li> <li>x000D - saltwater insensitive</li> <li>x000D - long service time</li> </ul>                                                                                                                                                                                                           |
| Mechanical properties:  | - high vibration prevention _x000D perfect abrasion resistance _x000D high compression characteristics _x000D low flow reduction for all kind of media _x000D precise tolerances _x000D constant solidity                                                                                                                                                                                                                                           |
| Medium suitability:     | - compressed air - lubrication grease/oil - gasoline - hydraulic - vacuum - chemicals (on request) - foodstuff (on request)                                                                                                                                                                                                                                                                                                                         |
| Weight in kg:           | 0,42                                                                                                                                                                                                                                                                                                                                                                                                                                                |

## **Dimensions**

| Inner diameter:            | 9,5 mm             |
|----------------------------|--------------------|
| Connection 1:              | Male thread R 3/8" |
| Connection 2:              | Male thread R 3/8" |
| Max. working length in m:  | 5,0                |
| Hose Inner diameter in mm: | 9,5                |
| Outer diameter in mm:      | 11,8               |
| Wall thickness in mm:      | 1,15               |
| Outer coil diameter in mm: | 140                |
| Number of turns:           | 15                 |