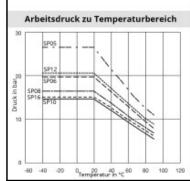

## Details

| Series:                 | RECTULASTIC                                                                                                                                                                                                                                                                                                                                                                                                                                         |
|-------------------------|-----------------------------------------------------------------------------------------------------------------------------------------------------------------------------------------------------------------------------------------------------------------------------------------------------------------------------------------------------------------------------------------------------------------------------------------------------|
| Colour:                 | blue                                                                                                                                                                                                                                                                                                                                                                                                                                                |
| Material:               | Nylon 12 (PA)                                                                                                                                                                                                                                                                                                                                                                                                                                       |
| Working temperature:    | -20°C up to +70°C                                                                                                                                                                                                                                                                                                                                                                                                                                   |
| Working pressure:       | see chart                                                                                                                                                                                                                                                                                                                                                                                                                                           |
| Hose outlet:            | radial                                                                                                                                                                                                                                                                                                                                                                                                                                              |
| Additional information: | Coiled hoses completely assembled with swivel fittings<br>and spring guard                                                                                                                                                                                                                                                                                                                                                                          |
| Special feature:        | with svivelling thread                                                                                                                                                                                                                                                                                                                                                                                                                              |
| Advantages:             | <ul> <li>quick assembly possible - straight hoses ideal for<br/>Push-In-System - light weight - low pressure drop -<br/>dfferent colors for identification - good storage possibility<br/>due to box packing (straight hoses) - high abrasion<br/>resistance - self-retracting. Coiled Hose automatically<br/>recoils to a fraction of its working length - small bending<br/>diameter - resistant to oil, gasoline, grease and abrasion</li> </ul> |
| Physical properties:    | <ul> <li>light weight (specific weight 9x lower as copper)</li> <li>x000D - wide temperature range</li> <li>x000D - high resistance against moisture</li> <li>x000D - saltwater insensitive</li> <li>x000D - long service time</li> </ul>                                                                                                                                                                                                           |
| Mechanical properties:  | - high vibration prevention _x000D perfect abrasion resistance _x000D high compression characteristics _x000D low flow reduction for all kind of media _x000D precise tolerances _x000D constant solidity                                                                                                                                                                                                                                           |
| Medium suitability:     | - compressed air - lubrication grease/oil - gasoline - hydraulic - vacuum - chemicals (on request) - foodstuff (on request)                                                                                                                                                                                                                                                                                                                         |
| Weight in kg:           | 0,42                                                                                                                                                                                                                                                                                                                                                                                                                                                |