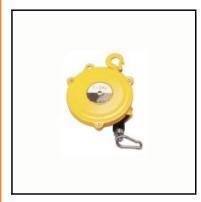

## Description

Balancer, payload range of 0,5 to 1,5 kg, cable length 1,0 m, with stop damper

Shock-resistant casing made of aluminium with conical cable drum and stop damper. Steel cable with carabiner for hanging load. The carabiner for balancer mounting is turnable.

## Details

| Series:                     | TW                   |
|-----------------------------|----------------------|
| Series long:                | TW                   |
| Payload range in kg:        | 0,5 - 1,5            |
| Cable length in m:          | 1,0                  |
| Material casing:            | Aluminium            |
| Suspension:                 | Turnable carabiner   |
| Load attachment:            | Carabiner            |
| Load setting:               | Allen key            |
| Cable stop:                 | Yes, shock absorbing |
| Locking:                    | No                   |
| Spring fracture protection: | Yes                  |
| Fall protection:            | Preparation existing |
| Weight in kg:               | 0,5                  |