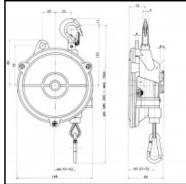

## **Datasheet of Balancer TW-0**





## Description

Balancer, payload range of 0,5 to 1,5 kg, cable length 1,0 m, with stop damper

Shock-resistant casing made of aluminium with conical cable drum and stop damper. Steel cable with carabiner for hanging load. The carabiner for balancer mounting is turnable.

## Details

| Series:                     | TW                   |
|-----------------------------|----------------------|
| Series long:                | TW                   |
| Payload range in kg:        | 0,5 - 1,5            |
| Cable length in m:          | 1,0                  |
| Material casing:            | Aluminium            |
| Suspension:                 | Turnable carabiner   |
| Load attachment:            | Carabiner            |
| Load setting:               | Allen key            |
| Cable stop: