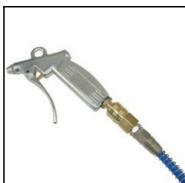

## Description

PU Blow-Gun set completely assembled with Rectus quick coupling / plug typ 26, working length 6m

Blow-gun set consisting of the following high grade components:

- Original Rectus quick coupling system

- PU hose 6,3 x 9,5 mm ? spring guard

- Swivel joints brass nickel plated

- - inclusive blow-gun