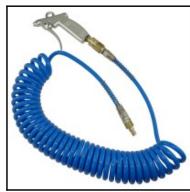

## Description

PU Blow-Gun set completely assembled with Rectus quick coupling / plug typ 26, working length 6m

Blow-gun set consisting of the following high grade components:

- Original Rectus quick coupling system

- PU hose 6,3 x 9,5 mm ? spring guard

- Swivel joints brass nickel plated

- - inclusive blow-gun