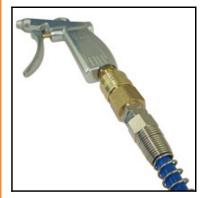

## Description

PU Blow-Gun set completely assembled with Rectus quick coupling / plug typ 26, working length 6m

Blow-gun set consisting of the following high grade components:

- Original Rectus quick coupling system

- PU hose 6,3 x 9,5 mm ? spring guard

- Swivel joints brass nickel plated

- - inclusive blow-gun