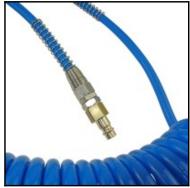

- PU hose 6,3 x 9,5 mm ? spring guard

- Swivel joints brass nickel plated

- - inclusive blow-gun