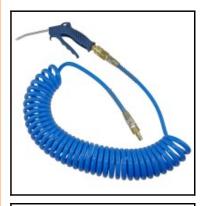

## Description

PU Blow-Gun set completely assembled with Rectus quick coupling / plug typ 26, working length 6m

Blow-gun set consisting of the following high grade components:
Original Rectus quick coupling system
PU hose 6,3 x 9,5 mm ? spring guard
Swivel joints brass nickel plated

- - inclusive blow-gun

## Details

| Colour:              | blue                                          |
|----------------------|-----------------------------------------------|
| Working temperature: | □20°C bis +50°C                               |
| Working pressure:    | PB = 10 bar, maximum static working pressure. |
| Outside calibrated:  | No                                            |
| Hose outlet:         | axial                                         |
| Special feature:     | completely PU set                             |
| Weight in kg:        | 0,65                                          |
| Mould coupling:      | No                                            |

## Dimensions

| Total closed length in m:  | 0,4             |
|----------------------------|-----------------|
| Length axial outlet:       | 200             |
| Connection 1:              | Kupplung Typ 26 |
| Connection 2:              | Plug type 26    |
| Max. working length in m:  | 6,0             |
| Hose Inner diameter in mm: | 6,3             |
| Outer diameter in mm:      | 9,5             |
| Wall thickness in mm:      | 3,2             |
| Outer coil diameter in mm: | 65              |