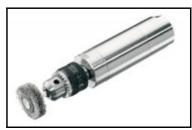

## Datasheet of EBM 38 - 1200 B - MRD Air motor for drilling

## Description

1200 min<sup>-1</sup>, 380 Watt

- For installation in transfer lines, machine tools and robot stations
- Stainless steel housings
- Stainless steel spindles
- · Without valve for central remote control
- Small housing diameter for minimum centre-to-centre spacing
- Rotating splashguard to prevent penetration of dust, water or chips
- Ideal for drilling or brushing

## Details

| Idling speed rpm:           | 1200               |
|-----------------------------|--------------------|
| Power in kW:                | 0,38               |
| Drill chuck clamping range: | 1–10               |
| DIN taper or thread:        | 3/8" x 24 UNF      |
| Direction of rotation:      | Rotating clockwise |
| Exhaust Air:                | to rear            |
| Noise level in dB(A):       | 76                 |
| Air consumption in I/s:     | 8,5                |
| Item number:                | 60019717           |
| Weight in kg:               | 1,5                |