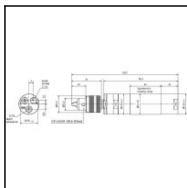

## Datasheet of EBM 38 - 1200 B - MRD Air motor for drilling





## Description

1200 min<sup>-1</sup>, 380 Watt

- For installation in transfer lines, machine tools and robot stations
- Stainless steel housings
- Stainless steel spindles
- · Without valve for central remote control
- Small housing diameter for minimum centre-to-centre spacing
- Rotating splashguard to prevent penetration of dust, water or chips
- Ideal for drilling or brushing

## Details

| Idling speed rpm:           | 1200               |
|-----------------------------|--------------------|
| Power in kW:                | 0,38               |
| Drill chuck clamping range: | 1–10               |
| DIN taper or thread:        | 3/8" x 24 UNF      |
| Direction of rotation:      | Rotating clockwise |
| Exhaust Air:                | to rear            |
| Noise level in dB(A):