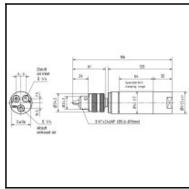

## **Dimensions**

## **Details**

| Idling speed rpm:           | 5200               |
|-----------------------------|--------------------|
| Power in kW:                | 0,38               |
| Drill chuck clamping range: | 1–10               |
| DIN taper or thread:        | 3/8" x 24 UNF      |
| Direction of rotation:      | Rotating clockwise |
| Exhaust Air:                | to rear            |
| Noise level in dB(A):       | 76                 |
| Air consumption in I/s:     | 8,5                |
| Item number:                | 60053667           |
| Weight in kg:               | 1,2                |