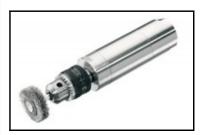

## Datasheet of EBM 38 - 5200 B - MRD Air motor for drilling

## Description

5200 min<sup>-1</sup>, 380 Watt

- For installation in transfer lines, machine tools and robot stations
- Stainless steel housings
- Stainless steel spindles
- · Without valve for central remote control
- Small housing diameter for minimum centre-to-centre spacing
- Rotating splashguard to prevent penetration of dust, water or chips
- Ideal for drilling or brushing