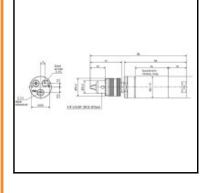

## Datasheet of EBM 38 - 2400 B - MRD Air motor for drilling



## Description

2400 min<sup>-1</sup>, 380 Watt

- For installation in transfer lines, machine tools and robot stations
- Stainless steel housingsStainless steel spindles
- Without valve for central remote control
- Small housing diameter for minimum centre-to-centre spacing
- Rotating splashguard to prevent penetration of dust, water or chips
- Ideal for drilling or brushing

## Details



| Idling speed rpm:           | 2400               |
|-----------------------------|--------------------|
| Power in kW:                | 0,38               |
| Drill chuck clamping range: | 1–10               |
| DIN taper or thread:        | 3/8" x 24 UNF      |
| Direction of rotation:      | Rotating clockwise |
| Exhaust Air:                | to rear            |
| Noise level in dB(A):       | 76                 |
| Air consumption in I/s:     | 8,5                |
| Item number:                | 60058057           |
| Weight in kg:               | 1,2                |

INDUST

RIE

Dimensions