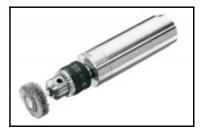

## Datasheet of EBM 38 - 2400 B - MRD Air motor for drilling

## Description

2400 min<sup>-1</sup>, 380 Watt

- For installation in transfer lines, machine tools and robot stations
- Stainless steel housingsStainless steel spindles
- Without valve for central remote control
- Small housing diameter for minimum centre-to-centre spacing
- Rotating splashguard to prevent penetration of dust, water or chips
- Ideal for drilling or brushing

## Details

| Idling speed rpm:           | 2400               |
|-----------------------------|--------------------|
| Power in kW:                | 0,38               |
| Drill chuck clamping range: | 1–10               |
| DIN taper or thread:        | 3/8" x 24 UNF      |
| Direction of rotation:      | Rotating clockwise |
| Exhaust Air:                | to rear            |
| Noise level in dB(A):       | 76                 |
| Air consumption in I/s:     | 8,5                |
| Item number:                | 60058057           |
| Weight in kg:               | 1,2                |