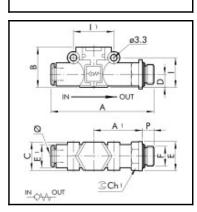

## Details

| Flow rate in I/min:  | 480 NI/min (at 6.3 bar, ?P=1 bar)                                                                  |
|----------------------|----------------------------------------------------------------------------------------------------|
| F:                   | 1/4                                                                                                |
| B:                   | 25,5                                                                                               |
| C:                   | 18,7                                                                                               |
| Ch1:                 | 14                                                                                                 |
| E:                   | 18                                                                                                 |
| E1:                  | 13,8                                                                                               |
| Medium suitability:  | Filtered, lubricated or unlubricated, compressed air.<br>Lubrication, if used, must be continuous. |
| Working temperature: | -20 – +60 °C                                                                                       |
| Working pressure:    | 0,5 – 12 bar                                                                                       |
| Recommended pipe:    | Rilsan PA 11 – Nylon 6 – Polyamide 12 –<br>Polypropylene.                                          |
| Weight in kg:        | 0,049                                                                                              |

## Dimensions

| Connection 1: | Push-in fitting 8 mm outside<br>calibrated |
|---------------|--------------------------------------------|
| Connection 2: | Male thread G 1/4                          |
| F:            | 1/4                                        |
| Ø:            | 8                                          |
| A:            | 70,6                                       |
| A1:           | 34,2                                       |
| В:            | 25,5                                       |
| C:            | 18,7                                       |
| Ch1:          | 14                                         |
| E:            | 18                                         |
| E1:           | 13,8                                       |
| l:            | 18,7                                       |
| 11:           | 24                                         |
| P:            | 8                                          |