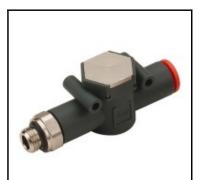

## Description

Inline check valves, pipe-thread, Ø8-1/4, 0,5 - 12 bar, 480 NI/min flow rate

The VNR L check valve belongs to the LINE ON LINE® family, which means it can be connected to all the other components in series or in parallel.

Available in the version for pipe-pipe connection with two push-in fittings, and in the version for thread-pipe connection with a brass nickel-plated male thread and a push-in fitting. It is still the only check valve with holes for wall mounting