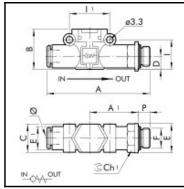

## **Details**

| Flow rate in I/min:  | 480 NI/min (at 6.3 bar, ?P=1 bar)                                                                  |
|----------------------|----------------------------------------------------------------------------------------------------|
| F:                   | 3/8                                                                                                |
| B:                   | 25,5                                                                                               |
| C:                   | 18,7                                                                                               |
| Ch1:                 | 17                                                                                                 |
| E:                   | 22                                                                                                 |
| E1:                  | 13,8                                                                                               |
| Medium suitability:  | Filtered, lubricated or unlubricated, compressed air.<br>Lubrication, if used, must be continuous. |
| Working temperature: | -20 – +60 °C                                                                                       |
| Working pressure:    | 0,5 – 12 bar                                                                                       |
| Recommended pipe:    | Rilsan PA 11 – Nylon 6 – Polyamide 12 –<br>Polypropylene.                                          |
| Weight in kg:        | 0,06                                                                                               |

## Dimensions

| Connection 1: | Push-in fitting 8 mm outside calibrated |
|---------------|-----------------------------------------|
| Connection 2: | Male thread G 3/8                       |
| F:            | 3/8                                     |
| Ø:            | 8                                       |
| A:            | 72,2                                    |
| A1:           | 34,8                                    |
| B:            | 25,5                                    |
| C:            | 18,7                                    |
| Ch1:          | 17                                      |
| E:            | 22                                      |
| E1:           | 13,8                                    |
| l:            | 18,7                                    |
| l1:           | 24                                      |
| P:            | 9                                       |