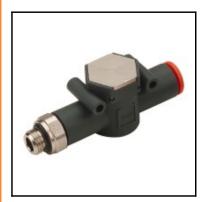

## Description

Inline check valves, pipe-thread, Ø8-3/8, 0,5 – 12 bar, 480 NI/min flow rate

The VNR L check valve belongs to the LINE ON LINE® family, which means it can be connected to all the other components in series or in parallel.

Available in the version for pipe-pipe connection with two push-in fittings, and in the version for thread-pipe connection with a brass nickel-plated male thread and a push-in fitting. It is still the only check valve with holes for wall mounting