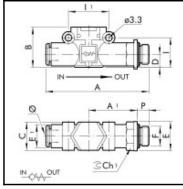

## **Details**

| Flow rate in I/min:  | 480 NI/min (at 6.3 bar, ?P=1 bar)                                                               |
|----------------------|-------------------------------------------------------------------------------------------------|
| F:                   | 1/8                                                                                             |
| B:                   | 25,5                                                                                            |
| C:                   | 18,7                                                                                            |
| Ch1:                 | 14                                                                                              |
| E:                   | 15                                                                                              |
| E1:                  | 13,8                                                                                            |
| Medium suitability:  | Filtered, lubricated or unlubricated, compressed air. Lubrication, if used, must be continuous. |
| Working temperature: | -20 – +60 °C                                                                                    |
| Working pressure:    | 0,5 – 12 bar                                                                                    |
| Recommended pipe:    | Rilsan PA 11 – Nylon 6 – Polyamide 12 –<br>Polypropylene.                                       |
| Weight in kg:        | 0,043                                                                                           |

## Dimensions

| Connection 1: | Push-in fitting 8 mm outside calibrated |
|---------------|-----------------------------------------|
| Connection 2: | Male thread G 1/8                       |
| F:            | 1/8                                     |
| Ø:            | 8                                       |
| A:            | 66,2                                    |
| A1:           | 31,8                                    |
| B:            | 25,5                                    |
| C:            | 18,7                                    |
| Ch1:          | 14                                      |
| E:            | 15                                      |
| E1:           | 13,8                                    |
| l:            | 18,7                                    |
| I1:           | 24                                      |
| P:            | 6                                       |