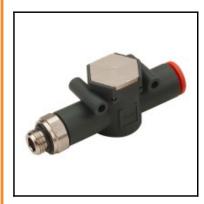

## Datasheet of 9064210 - IN-LINE CHECK VALVE SERIES VNR L pipe-thread Ø8-1/8

## Description

Inline check valves, pipe-thread, Ø8-1/8, 0,5 – 12 bar, 480 NI/min flow rate

The VNR L check valve belongs to the LINE ON LINE® family, which means it can be connected to all the other components in series or in parallel.

Available in the version for pipe-pipe connection with two push-in fittings, and in the version for thread-pipe connection with a brass nickel-plated male thread and a push-in fitting. It is still the only check valve with holes for wall mounting