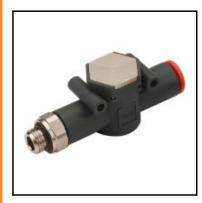

## Datasheet of 9064209 - IN-LINE CHECK VALVE SERIES VNR L pipe-thread Ø6-1/4

## Description

Inline check valves, pipe-thread, Ø6-1/4, 0,5 – 12 bar, 320 NI/min flow rate

The VNR L check valve belongs to the LINE ON LINE® family, which means it can be connected to all the other components in series or in parallel.

Available in the version for pipe-pipe connection with two push-in fittings, and in the version for thread-pipe connection with a brass nickel-plated male thread and a push-in fitting. It is still the only check valve with holes for wall mounting