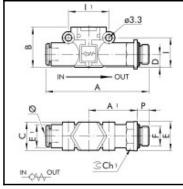

## Dimensions

| Connection 1: | Push-in fitting 6 mm outside calibrated |
|---------------|-----------------------------------------|
| Connection 2: | Male thread G 1/4                       |
| F:            | 1/4                                     |
| Ø:            | 6                                       |
| A:            | 61,5                                    |
| A1:           | 28,8                                    |
| B:            | 20                                      |
| C:            | 14,7                                    |
| Ch1:          | 14                                      |
| E:            | 18                                      |
| E1:           | 11,4                                    |
| l:            | 14,6                                    |
| I1:           | 20                                      |
| P:            | 8                                       |