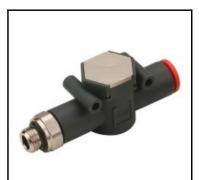

## Description

Inline check valves, pipe-thread, Ø6-1/8, 0,5 - 12 bar, 320 NI/min flow rate

The VNR L check valve belongs to the LINE ON LINE® family, which means it can be connected to all the other components in series or in parallel.

Available in the version for pipe-pipe connection with two push-in fittings, and in the version for thread-pipe connection with a brass nickel-plated male thread and a push-in fitting. It is still the only check valve with holes for wall mounting