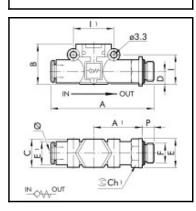

## Details

| Flow rate in I/min:  | 320 NI/min (at 6.3 bar, ?P=1 bar)                                                                  |
|----------------------|----------------------------------------------------------------------------------------------------|
| F:                   | 1/8                                                                                                |
| B:                   | 20                                                                                                 |
| C:                   | 14,7                                                                                               |
| Ch1:                 | 12                                                                                                 |
| E:                   | 14                                                                                                 |
| E1:                  | 11,4                                                                                               |
| Medium suitability:  | Filtered, lubricated or unlubricated, compressed air.<br>Lubrication, if used, must be continuous. |
| Working temperature: | -20 – +60 °C                                                                                       |
| Working pressure:    | 0,5 – 12 bar                                                                                       |
| Recommended pipe:    | Rilsan PA 11 – Nylon 6 – Polyamide 12 –<br>Polypropylene.                                          |
| Weight in kg:        | 0,027                                                                                              |

## Dimensions

| Connection 1: | Push-in fitting 6 mm outside<br>calibrated |
|---------------|--------------------------------------------|
| Connection 2: | Male thread G 1/8                          |
| F:            | 1/8                                        |
| Ø:            | 6                                          |
| A:            | 58,5                                       |
| A1:           | 27,8                                       |
| B:            | 20                                         |
| C:            | 14,7                                       |
| Ch1:          | 12                                         |
| E:            | 14                                         |
| E1:           | 11,4                                       |
| l:            | 14,6                                       |
| 11:           | 20                                         |
| P:            | 6                                          |