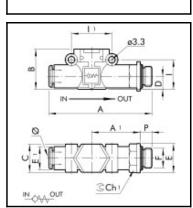

## Details

| Flow rate in I/min:  | 80 NI/min (at 6.3 bar, ?P=1 bar)                                                                   |
|----------------------|----------------------------------------------------------------------------------------------------|
| F:                   | M5                                                                                                 |
| B:                   | 17,5                                                                                               |
| C:                   | 10,7                                                                                               |
| Ch1:                 | 9                                                                                                  |
| E:                   | 9,9                                                                                                |
| E1:                  | 10                                                                                                 |
| Medium suitability:  | Filtered, lubricated or unlubricated, compressed air.<br>Lubrication, if used, must be continuous. |
| Working temperature: | -20 – +60 °C                                                                                       |
| Working pressure:    | 0,5 – 12 bar                                                                                       |
| Recommended pipe:    | Rilsan PA 11 – Nylon 6 – Polyamide 12 –<br>Polypropylene.                                          |
| Weight in kg:        | 0,014                                                                                              |

## Dimensions

| Connection 1: | Push-in fitting 4 mm outside<br>calibrated |
|---------------|--------------------------------------------|
| Connection 2: | Male thread M 5                            |
| F:            | M5                                         |
| Ø:            | 4                                          |
| A:            | 47,7                                       |
| A1:           | 22,7                                       |
| B:            | 17,5                                       |
| C:            | 10,7                                       |
| Ch1:          | 9                                          |
| E:            | 9,9                                        |
| E1:           | 10                                         |
| l:            | 12,8                                       |
| 11:           | 16                                         |
| P:            | 4                                          |