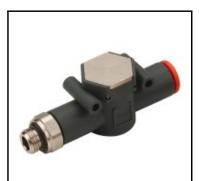

## Description

Inline check valves, pipe-thread, Ø4-1/8, 0,5 - 12 bar, 80 NI/min flow rate

The VNR L check valve belongs to the LINE ON LINE® family, which means it can be connected to all the other components in series or in parallel.

Available in the version for pipe-pipe connection with two push-in fittings, and in the version for thread-pipe connection with a brass nickel-plated male thread and a push-in fitting. It is still the only check valve with holes for wall mounting