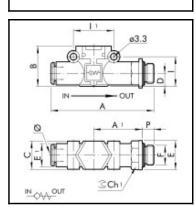

## Details

| Flow rate in I/min:  | 80 NI/min (at 6.3 bar, ?P=1 bar)                                                                   |
|----------------------|----------------------------------------------------------------------------------------------------|
| F:                   | 1/8                                                                                                |
| B:                   | 17,5                                                                                               |
| C:                   | 10,7                                                                                               |
| Ch1:                 | 12                                                                                                 |
| E:                   | 14                                                                                                 |
| E1:                  | 10                                                                                                 |
| Medium suitability:  | Filtered, lubricated or unlubricated, compressed air.<br>Lubrication, if used, must be continuous. |
| Working temperature: | -20 – +60 °C                                                                                       |
| Working pressure:    | 0,5 – 12 bar                                                                                       |
| Recommended pipe:    | Rilsan PA 11 – Nylon 6 – Polyamide 12 –<br>Polypropylene.                                          |
| Weight in kg:        | 0,021                                                                                              |

## Dimensions

| Connection 1: | Push-in fitting 4 mm outside<br>calibrated |
|---------------|--------------------------------------------|
| Connection 2: | Male thread G 1/8                          |
| F:            | 1/8                                        |
| Ø:            | 4                                          |
| A:            | 50,6                                       |
| A1:           | 24,6                                       |
| B:            | 17,5                                       |
| C:            | 10,7                                       |
| Ch1:          | 12                                         |
| E:            | 14                                         |
| E1:           | 10                                         |
| l:            | 12,8                                       |
| 11:           | 16                                         |
| P:            | 6                                          |