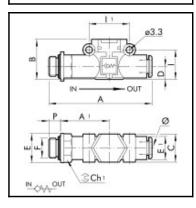

## Details

| Flow rate in I/min:  | 480 NI/min (at 6.3 bar, ?P=1 bar)                                                                  |
|----------------------|----------------------------------------------------------------------------------------------------|
| F:                   | 1/4                                                                                                |
| B:                   | 25,5                                                                                               |
| C:                   | 18,7                                                                                               |
| Ch1:                 | 14                                                                                                 |
| E:                   | 18                                                                                                 |
| E1:                  | 13,8                                                                                               |
| Medium suitability:  | Filtered, lubricated or unlubricated, compressed air.<br>Lubrication, if used, must be continuous. |
| Working temperature: | -20 – +60 °C                                                                                       |
| Working pressure:    | 0,5 – 12 bar                                                                                       |
| Recommended pipe:    | Rilsan PA 11 – Nylon 6 – Polyamide 12 –<br>Polypropylene.                                          |
| Weight in kg:        | 0,049                                                                                              |

## Dimensions

| Connection 1: | Male thread G 1/4                          |
|---------------|--------------------------------------------|
| Connection 2: | Push-in fitting 8 mm outside<br>calibrated |
| F:            | 1/4                                        |
| Ø:            | 8                                          |
| A:            | 70,6                                       |
| A1:           | 34,2                                       |
| B:            | 25,5                                       |
| C:            | 18,7                                       |
| Ch1:          | 14                                         |
| E:            | 18                                         |
| E1:           | 13,8                                       |
| 1:            | 18,7                                       |
| 11:           | 24                                         |
| P:            | 8                                          |