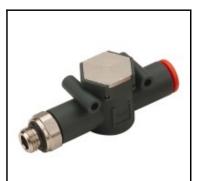

## Datasheet of 9064111 – IN-LINE CHECK VALVE SERIES VNR L thread-pipe 1/4-08

## Description

Inline check valves, thread-pipe, 1/4-Ø8, 0,5 - 12 bar, 480 NI/min flow rate

The VNR L check valve belongs to the LINE ON LINE® family, which means it can be connected to all the other components in series or in parallel.

Available in the version for pipe-pipe connection with two push-in fittings, and in the version for thread-pipe connection with a brass nickel-plated male thread and a push-in fitting. It is still the only check valve with holes for wall mounting