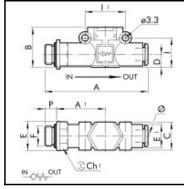

## **Dimensions**

| Connection 1: | Male thread M 5                         |
|---------------|-----------------------------------------|
| Connection 2: | Push-in fitting 4 mm outside calibrated |
| F:            | M5                                      |
| Ø:            | 4                                       |
| A:            | 47,7                                    |
| A1:           | 22,7                                    |
| B:            | 17,5                                    |
| C:            | 10,7                                    |
| Ch1:          | 9                                       |
| E:            | 9,9                                     |
| E1:           | 10                                      |
| l:            | 12,8                                    |
| I1:           | 16                                      |
| P:            | 4                                       |