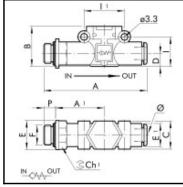

## **Details**

| Flow rate in I/min:  | 480 NI/min (at 6.3 bar, ?P=1 bar)                                                               |
|----------------------|-------------------------------------------------------------------------------------------------|
| F:                   | 3/8                                                                                             |
| B:                   | 25,5                                                                                            |
| C:                   | 18,7                                                                                            |
| Ch1:                 | 17                                                                                              |
| E:                   | 22                                                                                              |
| E1:                  | 13,8                                                                                            |
| Medium suitability:  | Filtered, lubricated or unlubricated, compressed air. Lubrication, if used, must be continuous. |
| Working temperature: | -20 – +60 °C                                                                                    |
| Working pressure:    | 0,5 – 12 bar                                                                                    |
| Recommended pipe:    | Rilsan PA 11 – Nylon 6 – Polyamide 12 –<br>Polypropylene.                                       |
| Weight in kg:        | 0,06                                                                                            |

## **Dimensions**

| Connection 1: | Male thread G 3/8                       |
|---------------|-----------------------------------------|
| Connection 2: | Push-in fitting 8 mm outside calibrated |
| F:            | 3/8                                     |
| Ø:            | 8                                       |
| A:            | 72,2                                    |
| A1:           | 34,8                                    |
| B:            | 25,5                                    |
| C:            | 18,7                                    |
| Ch1:          | 17                                      |
| E:            | 22                                      |
| E1:           | 13,8                                    |
| l:            | 18,7                                    |
| I1:           | 24                                      |
| P:            | 9                                       |