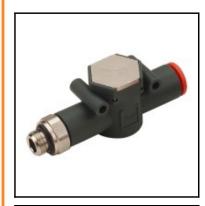

## Description

Inline check valves, thread-pipe, 3/8-Ø8, 0,5 – 12 bar, 480 NI/min flow rate

The VNR L check valve belongs to the LINE ON LINE® family, which means it can be connected to all the other components in series or in parallel.

Available in the version for pipe-pipe connection with two push-in fittings, and in the version for thread-pipe connection with a brass nickel-plated male thread and a push-in fitting. It is still the only check valve with holes for wall mounting