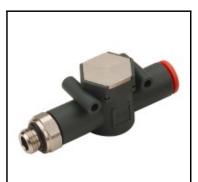

## Description

Inline check valves, thread-pipe, 1/8-Ø8, 0,5 - 12 bar, 480 NI/min flow rate

The VNR L check valve belongs to the LINE ON LINE® family, which means it can be connected to all the other components in series or in parallel.

Available in the version for pipe-pipe connection with two push-in fittings, and in the version for thread-pipe connection with a brass nickel-plated male thread and a push-in fitting. It is still the only check valve with holes for wall mounting