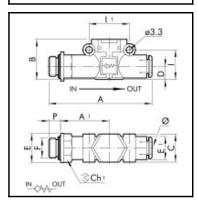

## Details

| Flow rate in I/min:  | 480 NI/min (at 6.3 bar, ?P=1 bar)                                                                  |
|----------------------|----------------------------------------------------------------------------------------------------|
| F:                   | 1/8                                                                                                |
| B:                   | 25,5                                                                                               |
| C:                   | 18,7                                                                                               |
| Ch1:                 | 14                                                                                                 |
| E:                   | 15                                                                                                 |
| E1:                  | 13,8                                                                                               |
| Medium suitability:  | Filtered, lubricated or unlubricated, compressed air.<br>Lubrication, if used, must be continuous. |
| Working temperature: | -20 – +60 °C                                                                                       |
| Working pressure:    | 0,5 – 12 bar                                                                                       |
| Recommended pipe:    | Rilsan PA 11 – Nylon 6 – Polyamide 12 –<br>Polypropylene.                                          |
| Weight in kg:        | 0,044                                                                                              |

## Dimensions

| Connection 1: | Male thread G 1/8                          |
|---------------|--------------------------------------------|
| Connection 2: | Push-in fitting 8 mm outside<br>calibrated |
| F:            | 1/8                                        |
| Ø:            | 8                                          |
| A:            | 66,2                                       |
| A1:           | 31,8                                       |
| B:            | 25,5                                       |
| C:            | 18,7                                       |
| Ch1:          | 14                                         |
| E:            | 15                                         |
| E1:           | 13,8                                       |
| 1:            | 18,7                                       |
| 11:           | 24                                         |
| P:            | 6                                          |