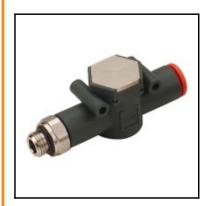

## Datasheet of 9064108 - IN-LINE CHECK VALVE SERIES VNR L thread-pipe 1/8-Ø6

## Description

Inline check valves, thread-pipe, 1/8-Ø6, 0,5 - 12 bar, 320 NI/min flow rate

The VNR L check valve belongs to the LINE ON LINE® family, which means it can be connected to all the other components in series or in parallel.

Available in the version for pipe-pipe connection with two push-in fittings, and in the version for thread-pipe connection with a brass nickel-plated male thread and a push-in fitting. It is still the only check valve with holes for wall mounting