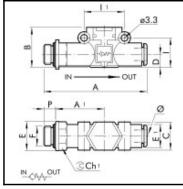

## **Dimensions**

| Connection 1: | Male thread G 1/8                       |
|---------------|-----------------------------------------|
| Connection 2: | Push-in fitting 6 mm outside calibrated |
| F:            | 1/8                                     |
| Ø:            | 6                                       |
| A:            | 58,5                                    |
| A1:           | 27,8                                    |
| B:            | 20                                      |
| C:            | 14,7                                    |
| Ch1:          | 12                                      |
| E:            | 14                                      |
| E1:           | 11,4                                    |
| l:            | 14,6                                    |
| I1:           | 20                                      |
| P:            | 6                                       |

## **Details**

| Flow rate in I/min:  | 320 NI/min (at 6.3 bar, ?P=1 bar)                                                                  |
|----------------------|----------------------------------------------------------------------------------------------------|
| F:                   | 1/8                                                                                                |
| B:                   | 20                                                                                                 |
| C:                   | 14,7                                                                                               |
| Ch1:                 | 12                                                                                                 |
| E:                   | 14                                                                                                 |
| E1:                  | 11,4                                                                                               |
| Medium suitability:  | Filtered, lubricated or unlubricated, compressed air.<br>Lubrication, if used, must be continuous. |
| Working temperature: | -20 – +60 °C                                                                                       |
| Working pressure:    | 0,5 – 12 bar                                                                                       |
| Recommended pipe:    | Rilsan PA 11 – Nylon 6 – Polyamide 12 –<br>Polypropylene.                                          |
| Weight in kg:        | 0,027                                                                                              |