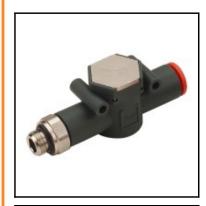

## Description

Inline check valves, thread-pipe, 1/8-Ø4, 0,5 - 12 bar, 80 NI/min flow rate

The VNR L check valve belongs to the LINE ON LINE® family, which means it can be connected to all the other components in series or in parallel.

Available in the version for pipe-pipe connection with two push-in fittings, and in the version for thread-pipe connection with a brass nickel-plated male thread and a push-in fitting. It is still the only check valve with holes for wall mounting