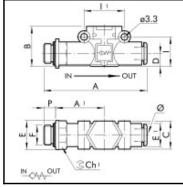

## **Details**

| Flow rate in I/min:  | 80 NI/min (at 6.3 bar, ?P=1 bar)                                                                   |
|----------------------|----------------------------------------------------------------------------------------------------|
| F:                   | 1/8                                                                                                |
| B:                   | 17,5                                                                                               |
| C:                   | 10,7                                                                                               |
| Ch1:                 | 12                                                                                                 |
| E:                   | 14                                                                                                 |
| E1:                  | 10                                                                                                 |
| Medium suitability:  | Filtered, lubricated or unlubricated, compressed air.<br>Lubrication, if used, must be continuous. |
| Working temperature: | -20 – +60 °C                                                                                       |
| Working pressure:    | 0,5 – 12 bar                                                                                       |
| Recommended pipe:    | Rilsan PA 11 – Nylon 6 – Polyamide 12 –<br>Polypropylene.                                          |
| Weight in kg:        | 0,021                                                                                              |

## Dimensions

| Connection 1: | Male thread G 1/8                       |
|---------------|-----------------------------------------|
| Connection 2: | Push-in fitting 4 mm outside calibrated |
| F:            | 1/8                                     |
| Ø:            | 4                                       |
| A:            | 50,6                                    |
| A1:           | 24,6                                    |
| B:            | 17,5                                    |
| C:            | 10,7                                    |
| Ch1:          | 12                                      |
| E:            | 14                                      |
| E1:           | 10                                      |
| l:            | 12,8                                    |
| I1:           | 16                                      |
| P:            | 6                                       |