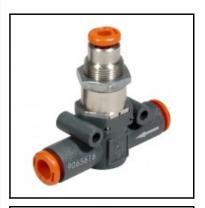

## Description

Inline stop valve, pipe-pipe, Ø=8, 10 bar

The STP L stop valve belongs to the LINE ON LINE® family and can be connected in series or in parallel with the other products in the same family.

It is available in a version for pipe-pipe connection, which includes two push-in fittings, and a version for thread-pipe connection, which includes a nickel-plated brass male thread and a push-in fitting. The stop valve is normally mounted on the inlet port of cylinders and allows the flow of air only in the presence of a pneumatic pilot. Cylinder movement ceases if there is a drop in pneumatic pilot pressure The compressed air port is a push-in fitting of Ø 4 pipe.

This stop valve is available in a unidirectional version, so the flow can be interrupted in one direction, but remains free in the other direction.

This valve can also be used as a unidirectional normally-closed 2/2 pneumatic control valve.