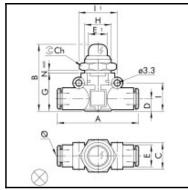

## Details

| Flow rate in I/min:   | 800 NI/min (at 6.3 bar, ?P=1 bar)                                                                  |
|-----------------------|----------------------------------------------------------------------------------------------------|
| B:                    | 41                                                                                                 |
| C:                    | 18,7                                                                                               |
| E:                    | 13,8                                                                                               |
| E1:                   | 10,6                                                                                               |
| G:                    | 26                                                                                                 |
| H:                    | M15x1                                                                                              |
| N:                    | 4,5                                                                                                |
| Medium suitability:   | Filtered, lubricated or unlubricated, compressed air.<br>Lubrication, if used, must be continuous. |
| Working temperature:  | -20 – +60 °C                                                                                       |
| Working pressure:     | 2 – 10 bar                                                                                         |
| Recommended pipe:     | Rilsan PA 11 – Nylon 6 – Polyamide 12 –<br>Polypropylene.                                          |
| Colour with pressure: | Green                                                                                              |
| Weight in kg:         | 0,037                                                                                              |

## Dimensions

| Connection 1: | Push-in fitting 8 mm outside calibrated |
|---------------|-----------------------------------------|
| Connection 2: | Push-in fitting 8 mm outside calibrated |
| Ø:            | 8                                       |
| A:            | 57,3                                    |
| B:            | 41                                      |
| C:            | 18,7                                    |
| Ch:           | 17                                      |
| D:            | 9,1                                     |
| E:            | 13,8                                    |
| E1:           | 10,6                                    |
| G:            | 26                                      |
| H:            | M15x1                                   |
| l:            | 18,7                                    |
| l1:           | 24                                      |
| N:            | 4,5                                     |