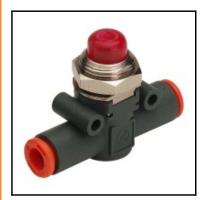

## Description

Inline pressure indicator, pipe-pipe, green,  $\emptyset$ =8, 2 – 10 bar

The LAM L pneumatic light indicator belongs to the LINE ON LINE® family, which means it can be connected to all the other components in series or in parallel.

Available in the version for pipe-pipe connection with two FOX push-in fittings, and in the version for thread-pipe connection with a brass nickelplated male thread and a push-in fitting.

When there is no pressure, the clear technopolymer bell looks empty. When there is pressure, a red signal appears. The clear bell can be cleaned using normal detergents or ethyl alcohol, as the technopolymer used is fully compatible.