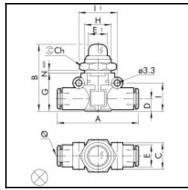

## **Details**

| Flow rate in I/min:   | 420 NI/min (at 6.3 bar, ?P=1 bar)                                                                  |
|-----------------------|----------------------------------------------------------------------------------------------------|
| B:                    | 37                                                                                                 |
| C:                    | 14,7                                                                                               |
| E:                    | 11,4                                                                                               |
| E1:                   | 10,6                                                                                               |
| G:                    | 21                                                                                                 |
| H:                    | M15x1                                                                                              |
| N:                    | 4,5                                                                                                |
| Medium suitability:   | Filtered, lubricated or unlubricated, compressed air.<br>Lubrication, if used, must be continuous. |
| Working temperature:  | -20 – +60 °C                                                                                       |
| Working pressure:     | 2 – 10 bar                                                                                         |
| Recommended pipe:     | Rilsan PA 11 – Nylon 6 – Polyamide 12 – Polypropylene.                                             |
| Colour with pressure: | red                                                                                                |
| Weight in kg:         | 0,026                                                                                              |

## Dimensions

| Connection 1: | Push-in fitting 6 mm outside calibrated |
|---------------|-----------------------------------------|
| Connection 2: | Push-in fitting 6 mm outside calibrated |
| Ø:            | 6                                       |
| A:            | 49,4                                    |
| B:            | 37                                      |
| C:            | 14,7                                    |
| Ch:           | 17                                      |
| D:            | 6,4                                     |
| E:            | 11,4                                    |
| E1:           | 10,6                                    |
| G:            | 21                                      |
| H:            | M15x1                                   |
| l:            | 14,6                                    |
| l1:           | 20                                      |
| N:            | 4,5                                     |