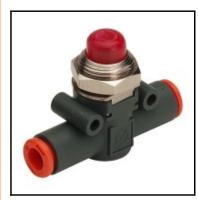

## Description

Inline pressure indicator, pipe-pipe, red, Ø=6, 2 – 10 bar

The LAM L pneumatic light indicator belongs to the LINE ON LINE® family, which means it can be connected to all the other components in series or in parallel.

Available in the version for pipe-pipe connection with two FOX push-in fittings, and in the version for thread-pipe connection with a brass nickelplated male thread and a push-in fitting.

When there is no pressure, the clear technopolymer bell looks empty. When there is pressure, a red signal appears. The clear bell can be cleaned using normal detergents or ethyl alcohol, as the technopolymer used is fully compatible.