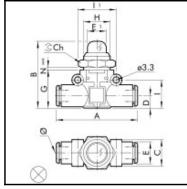

## **Details**

| Flow rate in I/min:   | 420 NI/min (at 6.3 bar, ?P=1 bar)                                                                  |
|-----------------------|----------------------------------------------------------------------------------------------------|
| B:                    | 37                                                                                                 |
| C:                    | 14,7                                                                                               |
| E:                    | 11,4                                                                                               |
| E1:                   | 10,6                                                                                               |
| G:                    | 21                                                                                                 |
| H:                    | M15x1                                                                                              |
| N:                    | 4,5                                                                                                |
| Medium suitability:   | Filtered, lubricated or unlubricated, compressed air.<br>Lubrication, if used, must be continuous. |
| Working temperature:  | -20 – +60 °C                                                                                       |
| Working pressure:     | 2 – 10 bar                                                                                         |
| Recommended pipe:     | Rilsan PA 11 – Nylon 6 – Polyamide 12 – Polypropylene.                                             |
| Colour with pressure: | Green                                                                                              |
| Weight in kg:         | 0,026                                                                                              |

## Dimensions

| Connection 1: | Push-in fitting 6 mm outside calibrated |
|---------------|-----------------------------------------|
| Connection 2: | Push-in fitting 6 mm outside calibrated |
| Ø:            | 6                                       |
| A:            | 49,4                                    |
| B:            | 37                                      |
| C:            | 14,7                                    |
| Ch:           | 17                                      |
| D:            | 6,4                                     |
| E:            | 11,4                                    |
| E1:           | 10,6                                    |
| G:            | 21                                      |
| H:            | M15x1                                   |
| l:            | 14,6                                    |
| l1:           | 20                                      |
| N:            | 4,5                                     |