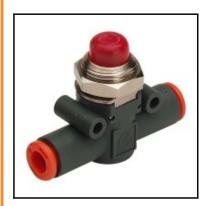

## Datasheet of 9068216 – IN-LINE PRESSURE INDICATOR pipe-pipe green Ø=6

## Description

Inline pressure indicator, pipe-pipe, green,  $\emptyset$ =6, 2 – 10 bar

The LAM L pneumatic light indicator belongs to the LINE ON LINE® family, which means it can be connected to all the other components in series or in parallel.

Available in the version for pipe-pipe connection with two FOX push-in fittings, and in the version for thread-pipe connection with a brass nickelplated male thread and a push-in fitting.

When there is no pressure, the clear technopolymer bell looks empty. When there is pressure, a red signal appears. The clear bell can be cleaned using normal detergents or ethyl alcohol, as the technopolymer used is fully compatible.