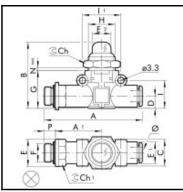

## Dimensions

| Connection 1: | Male thread G 1/4                          |
|---------------|--------------------------------------------|
| Connection 2: | Push-in fitting 8 mm outside<br>calibrated |
| F:            | 1/4                                        |
| Ø:            | 8                                          |
| A:            | 70,6                                       |
| A1:           | 34,2                                       |
| B:            | 41                                         |
| C:            | 18,7                                       |
| Ch:           | 17                                         |
| Ch1:          | 14                                         |
| D:            | 9,1                                        |
| E:            | 18                                         |
| E1:           | 13,8                                       |
| E2:           | 10,6                                       |
| G:            | 26                                         |
| H:            | M15x1                                      |
| l:            | 18,7                                       |
| 11:           | 24                                         |
| P:            | 8                                          |
| N:            | 4,5                                        |