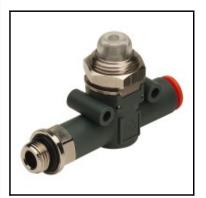

## Datasheet of 9068111 - IN-LINE PRESSURE INDICATOR thread-pipe 1/4-08 red

## Description

Inline pressure indicator, thread-pipe, 1/4-Ø8, red, 2 - 10 bar

The LAM L pneumatic light indicator belongs to the LINE ON LINE® family, which means it can be connected to all the other components in series or in parallel.

Available in the version for pipe-pipe connection with two FOX push-in fittings, and in the version for threadpipe connection with a brass nickelplated male thread and a push-in fitting.

When there is no pressure, the clear technopolymer bell looks empty. When there is pressure, a red signal appears. The clear bell can be cleaned using normal detergents or ethyl alcohol, as the technopolymer used is fully compatible.