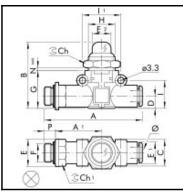

## Details

| Flow rate in I/min:   | 420 NI/min (at 6.3 bar, ?P=1 bar)                                                                  |
|-----------------------|----------------------------------------------------------------------------------------------------|
| F:                    | 1/8                                                                                                |
| B:                    | 37                                                                                                 |
| C:                    | 14,7                                                                                               |
| Ch1:                  | 12                                                                                                 |
| E:                    | 14                                                                                                 |
| E1:                   | 11,4                                                                                               |
| E2:                   | 10,6                                                                                               |
| G:                    | 21                                                                                                 |
| H:                    | M15x1                                                                                              |
| N:                    | 4,5                                                                                                |
| Medium suitability:   | Filtered, lubricated or unlubricated, compressed air.<br>Lubrication, if used, must be continuous. |
| Working temperature:  | -20 – +60 °C                                                                                       |
| Working pressure:     | 2 – 10 bar                                                                                         |
| Recommended pipe:     | Rilsan PA 11 – Nylon 6 – Polyamide 12 –<br>Polypropylene.                                          |
| Colour with pressure: | red                                                                                                |
| Weight in kg:         | 0,035                                                                                              |

## Dimensions

| Connection 1: | Male thread G 1/8                          |
|---------------|--------------------------------------------|
| Connection 2: | Push-in fitting 6 mm outside<br>calibrated |
| F:            | 1/8                                        |
| Ø:            | 6                                          |
| A:            | 58,5                                       |
| A1:           | 27,8                                       |
| B:            | 37                                         |
| C:            | 14,7                                       |
| Ch:           | 17                                         |
| Ch1:          | 12                                         |
| D:            | 6,4                                        |
| E:            | 14                                         |
| E1:           | 11,4                                       |
| E2:           | 10,6                                       |
| G:            | 21                                         |
| H:            | M15x1                                      |
| l:            | 14,6                                       |
| 11:           | 20                                         |
| P:            | 6                                          |
| N:            | 4,5                                        |