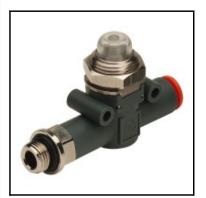

## Datasheet of 9068108 - IN-LINE PRESSURE INDICATOR thread-pipe 178-06 red

## Description

Inline pressure indicator, thread-pipe, 1/8-Ø6, red, 2 - 10 bar

The LAM L pneumatic light indicator belongs to the LINE ON LINE® family, which means it can be connected to all the other components in series or in parallel.

Available in the version for pipe-pipe connection with two FOX push-in fittings, and in the version for threadpipe connection with a brass nickelplated male thread and a push-in fitting.

When there is no pressure, the clear technopolymer bell looks empty. When there is pressure, a red signal appears. The clear bell can be cleaned using normal detergents or ethyl alcohol, as the technopolymer used is fully compatible.