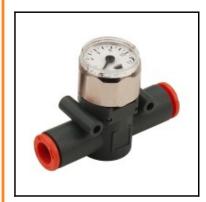

## Description

Inline pressure gauge, pipe-pipe Ø=8, 12 bar

The MAN L pressure gauge belongs to the LINE ON LINE® family, which means it can be connected to all the other components in series or in parallel.

Available in the version for pipe-pipe connection with two push-in fittings, and in the version for thread-pipe connection with a brass nickel-plated male thread and a push-in fitting.

Though small in size, this pressure gauge, which is supplied in a metal casing, ensures accurate reading.