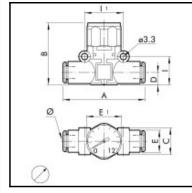

## **Details**

| B:                   | 41                                                                                                 |
|----------------------|----------------------------------------------------------------------------------------------------|
| C:                   | 18,7                                                                                               |
| E:                   | 13,8                                                                                               |
| E1:                  | 23                                                                                                 |
| Medium suitability:  | Filtered, lubricated or unlubricated, compressed air.<br>Lubrication, if used, must be continuous. |
| Working temperature: | -20 – +60 °C                                                                                       |
| Working pressure:    | 12 bar                                                                                             |
| Precision:           | ± 4 % vom Endausschlag                                                                             |
| Recommended pipe:    | Rilsan PA 11 – Nylon 6 – Polyamide 12 –<br>Polypropylene.                                          |
| Weight in kg:        | 0,046                                                                                              |

## Dimensions

| Connection 1: | Push-in fitting 8 mm outside calibrated |
|---------------|-----------------------------------------|
| Connection 2: | Push-in fitting 8 mm outside calibrated |
| Ø:            | 8                                       |
| A:            | 57,3                                    |
| B:            | 41                                      |
| C:            | 18,7                                    |
| D:            | 9,1                                     |
| E:            | 13,8                                    |
| E1:           | 23                                      |
| l:            | 18,7                                    |
| l1:           | 24                                      |