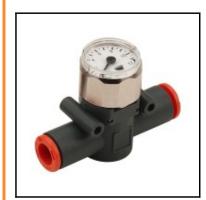

## Description

Inline pressure gauge, pipe-pipe Ø=6, 12 bar

The MAN L pressure gauge belongs to the LINE ON LINE® family, which means it can be connected to all the other components in series or in parallel.

Available in the version for pipe-pipe connection with two push-in fittings, and in the version for thread-pipe connection with a brass nickel-plated male thread and a push-in fitting.

Though small in size, this pressure gauge, which is supplied in a metal casing, ensures accurate reading.