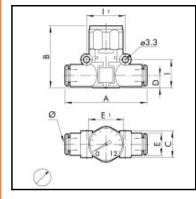

## **Details**

| B:                   | 35                                                                                                 |
|----------------------|----------------------------------------------------------------------------------------------------|
| C:                   | 14,7                                                                                               |
| E:                   | 11,4                                                                                               |
| E1:                  | 23                                                                                                 |
| Medium suitability:  | Filtered, lubricated or unlubricated, compressed air.<br>Lubrication, if used, must be continuous. |
| Working temperature: | -20 – +60 °C                                                                                       |
| Working pressure:    | 12 bar                                                                                             |
| Precision:           | ± 4 % vom Endausschlag                                                                             |
| Recommended pipe:    | Rilsan PA 11 – Nylon 6 – Polyamide 12 –<br>Polypropylene.                                          |
| Weight in kg:        | 0,034                                                                                              |

## Dimensions

| Connection 1: | Push-in fitting 6 mm outside calibrated |
|---------------|-----------------------------------------|
| Connection 2: | Push-in fitting 6 mm outside calibrated |
| Ø:            | 6                                       |
| A:            | 49,4                                    |
| B:            | 35                                      |
| C:            | 14,7                                    |
| D:            | 6,4                                     |
| E:            | 11,4                                    |
| E1:           | 23                                      |
| l:            | 14,6                                    |
| l1:           | 20                                      |